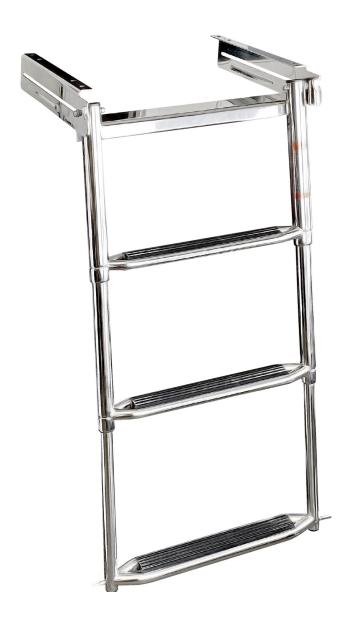

## **Component Description & Materials**

- Welded Stainless Steel
- Plastic Step Treads
- Round Stainless Steel Tubing
- 25° Boarding Angle
- Securing method Machined Slides, Spring Loaded
- Plastic End Caps on all Stainless Steel Tube Ends
- Mounting Hardware: 6 Stainless Steel 1/4" x 1-1/4" Phillips Pan Head Screws with Stainless Steel nuts & washers
- Other Slotted Side Mounts 15.25" x 3"

## **Dimensions**

- Overall Height (ladder down) 34"
- Overall Width 16"
- Handle Height N/A
- N/A Entry Between Handles
- Steps Extend Down 31.25" Below Swim Platform
- Steps are 1" thick x 2" wide and 12.75" long
- Standoffs N/A
- Frame Tubing: 1.25" 1" 3/4"
- Weight 10 LBS 15.6 Oz