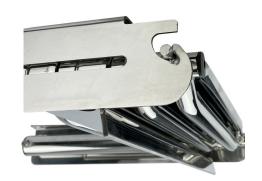

## **Component Description & Materials**

- Welded Stainless Steel
- Plastic Step Treads
- Round Stainless Steel Tubing
- 25° Boarding Angle
- Securing method Machined Slides, Spring Loaded
- Plastic End Caps on all Stainless Steel Tube Ends
- Mounting Hardware: 6 Stainless Steel 1/4" x 1-1/4" Phillips Pan Head Screws with Stainless Steel nuts & washers
- Other Slotted Side Mounts 15.25" x 3"

## **Dimensions**

- Overall Height (ladder down) 34"
- Overall Width 16"
- Handle Height N/A
- N/A Entry Between Handles
- Steps Extend Down 31.25" Below Swim Platform
- Steps are 1" thick x 2" wide and 12.75" long
- Standoffs N/A
- Frame Tubing: 1.25" 1" 3/4"
- Weight 10 LBS 15.6 Oz