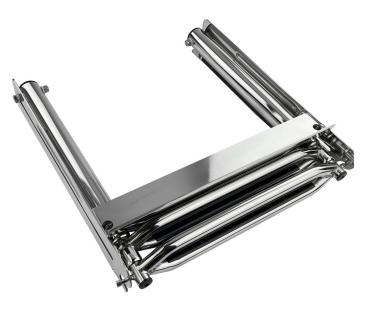

## **Component Description & Materials**

- Welded Stainless Steel
- Plastic Step Treads
- Round Stainless Steel Tubing
- 25° Boarding Angle
- Securing method Machined Slides, Spring Loaded
- Plastic End Caps on all Stainless Steel Tube Ends
- Mounting Hardware: 6 Stainless Steel 1/4" x 1-1/4" Phillips Pan Head Screws with Stainless Steel nuts & washers
- Other Slotted Side Mounts 15.25" x 3"

## **Dimensions**

- Overall Height (ladder down) 34"
- Overall Width 16"
- Handle Height N/A
- N/A Entry Between Handles
- Steps Extend Down 31.25" Below Swim Platform
- Steps are 1" thick x 2" wide and 12.75" long
- Standoffs N/A
- Frame Tubing: 1.25" 1" 3/4"
- Weight 10 LBS 15.6 Oz