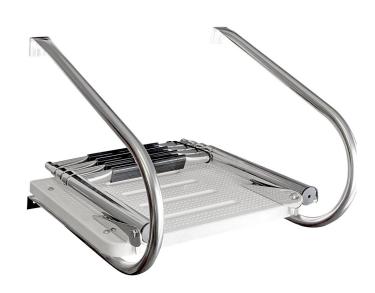

## Spec Sheet — Overton's #735798 / Model #38051 Swim Platform w/4 Step Ladder

## **Component Description & Materials**

- Welded Stainless Steel
- Plastic Step Treads
- Round Stainless Steel Tubing
- 10° Boarding Angle
- Securing method Bungee
- Plastic End Caps on all Stainless Steel Tube Ends
- Mounting Hardware: 6 Stainless Steel 1/4" x 1-1/4"
  Phillips Pan Head Screws with Stainless Steel nuts & washers
- Other Swim Platform is 14" x 18" x 1"

## **Dimensions**

- Overall Height (ladder down) 53"
- Overall Width 18"
- Handle Height 11.5"
- 15.5" Entry Between Handles
- Steps Extend Down 43" Below Swim Platform
- Steps are .75" thick X 1.45" wide and 12.5" long
- No Standoffs
- Frame Tubing is 1.5" 1.25" 1.0" .75"
- Weight 19 LBS 4.6 Oz