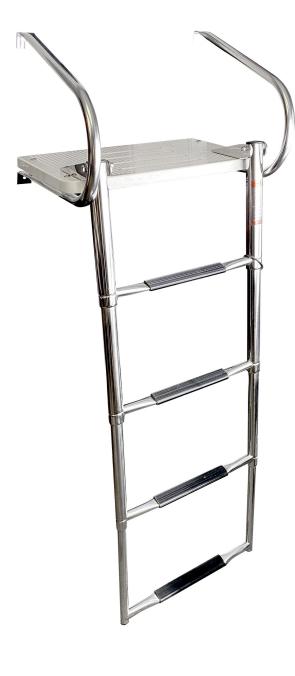

## Spec Sheet — Overton's #735798 / Model #38051 Swim Platform w/4 Step Ladder

## **Component Description & Materials**

- Welded Stainless Steel
- Plastic Step Treads
- Round Stainless Steel Tubing
- 10° Boarding Angle
- Securing method Bungee
- Plastic End Caps on all Stainless Steel Tube Ends
- Mounting Hardware: 6 Stainless Steel 1/4" x 1-1/4"
  Phillips Pan Head Screws with Stainless Steel nuts & washers
- Other Swim Platform is 14" x 18" x 1"

## **Dimensions**

- Overall Height (ladder down) 53"
- Overall Width 18"
- Handle Height 11.5"
- 15.5" Entry Between Handles
- Steps Extend Down 43" Below Swim Platform
- Steps are .75" thick X 1.45" wide and 12.5" long
- No Standoffs
- Frame Tubing is 1.5" 1.25" 1.0" .75"
- Weight 19 LBS 4.6 Oz