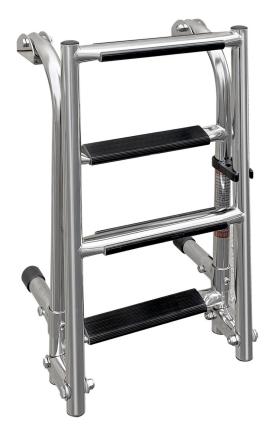

## Spec Sheet — Overton's #735788 / Model #38031 4 Step Folding Ladder

## **Component Description & Materials**

- Welded Stainless Steel
- Plastic Step Treads
- Round Stainless Steel Tubing
- 10° Boarding Angle
- Securing method Plastic Clip
- Plastic End Caps on all Stainless Steel Tube Ends
- Mounting Hardware: 6 Stainless Steel 1/4" x 1-1/4" Phillips Pan Head Screws with Stainless Steel nuts & washers

## Dimensions

- Overall Height (ladder down) 35"
- Overall Width 10.5"
- Handle Height N/A
- N/A Entry Between Handles
- Steps Extend Down 33.5" Below Deck
- Steps are .66" thick x 1.44"wide x 8.25" long
- Standoffs .90" x 4"
- Frame Tubing: .90"
- Deck Hinge .90 x 1.17" x 2.57"
- Weight 5 LBS 2.9 Oz