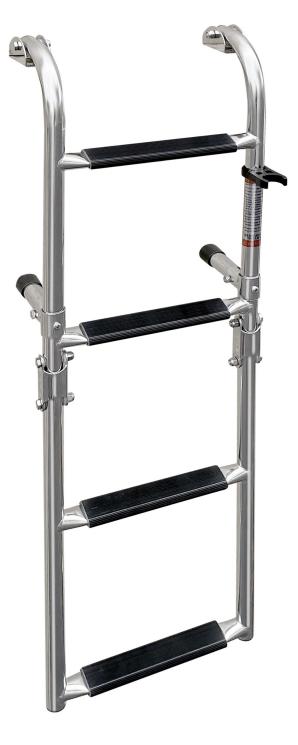

## Spec Sheet — Overton's #735788 / Model #38031 4 Step Folding Ladder

## **Component Description & Materials**

- Welded Stainless Steel
- Plastic Step Treads
- Round Stainless Steel Tubing
- 10° Boarding Angle
- Securing method Plastic Clip
- Plastic End Caps on all Stainless Steel Tube Ends
- Mounting Hardware: 6 Stainless Steel 1/4" x 1-1/4" Phillips Pan Head Screws with Stainless Steel nuts & washers

## Dimensions

- Overall Height (ladder down) 35"
- Overall Width 10.5"
- Handle Height N/A
- N/A Entry Between Handles
- Steps Extend Down 33.5" Below Deck
- Steps are .66" thick x 1.44"wide x 8.25" long
- Standoffs .90" x 4"
- Frame Tubing: .90"
- Deck Hinge .90 x 1.17" x 2.57"
- Weight 5 LBS 2.9 Oz