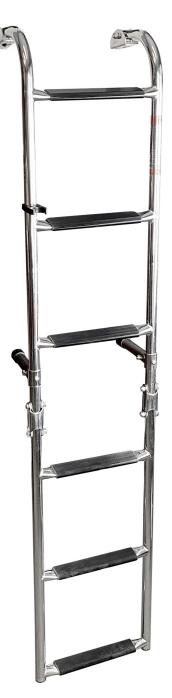

## Spec Sheet — Overton's #735789 / Model #38034 6 Step Folding Ladder

## **Component Description & Materials**

- Welded Stainless Steel
- Plastic Step Treads
- Round Stainless Steel Tubing
- 90° Boarding Angle
- Securing method Plastic Clip
- Plastic End Caps on all Stainless Steel Tube Ends
- Mounting Hardware: 6 Stainless Steel 1/4" x 1-1/4" Phillips Pan Head Screws with Stainless Steel nuts & washers
- Other Stainless steel mounting brackets 2.55" x 1.21" x 1.30"

## Dimensions

- Overall Height (ladder down) 51.5"
- Overall Width 11"
- Handle Height N/A
- N/A Entry Between Handles
- Steps Extend Down 51.5" Below the Center Line of the Mount
- Steps are .65" thick X 1.4" wide and 9" long
- Standoffs .88 x 4.75"
- Frame Tubing is .88"
- Weight 8.7 LBS 8 Oz