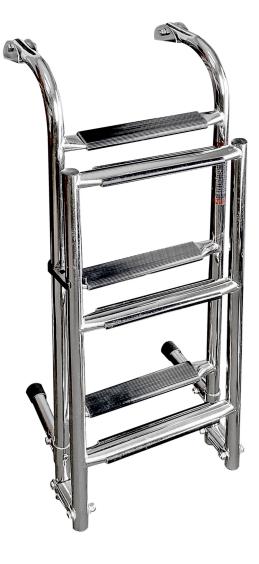

## Spec Sheet — Overton's #735789 / Model #38034 6 Step Folding Ladder

## **Component Description & Materials**

- Welded Stainless Steel
- Plastic Step Treads
- Round Stainless Steel Tubing
- 90° Boarding Angle
- Securing method Plastic Clip
- Plastic End Caps on all Stainless Steel Tube Ends
- Mounting Hardware: 6 Stainless Steel 1/4" x 1-1/4" Phillips Pan Head Screws with Stainless Steel nuts & washers
- Other Stainless steel mounting brackets 2.55" x 1.21" x 1.30"

## Dimensions

- Overall Height (ladder down) 51.5"
- Overall Width 11"
- Handle Height N/A
- N/A Entry Between Handles
- Steps Extend Down 51.5" Below the Center Line of the Mount
- Steps are .65" thick X 1.4" wide and 9" long
- Standoffs .88 x 4.75"
- Frame Tubing is .88"
- Weight 8.7 LBS 8 Oz