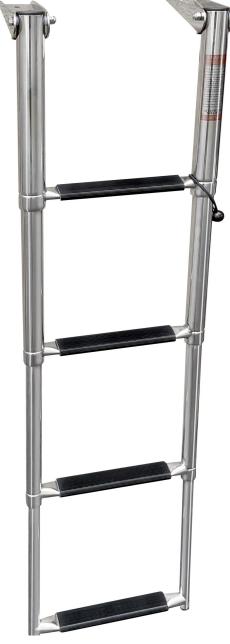

## Spec Sheet — Overton's #735792 / Model #38037 Top Mount 4 Step Ladder

## **Component Description & Materials**

- Welded Stainless Steel
- Plastic Step Treads
- Round Stainless Steel Tubing
- 25° Boarding Angle
- Securing method Bungee Cord
- Plastic End Caps on all Stainless Steel Tube Ends
- Mounting Hardware: 6 Stainless Steel 1/4" x 1-1/4" Phillips Pan Head Screws with Stainless Steel nuts & washers

## **Dimensions**

- Overall Height (ladder down) 42.25"
- Overall Width 12"
- Handle Height N/A
- N/A Entry Between Handles
- Steps Extend Down 40.25" Below Deck
- Steps are .66" thick x 1.44"wide x 8.25" long
- Standoffs .N/A
- Frame Tubing: .1.5" 1.27" 1.01" .755"
- Deck Hinge 1.20" x 1.95" x 6.5"
- Weight 8 LBS 3.4 Oz