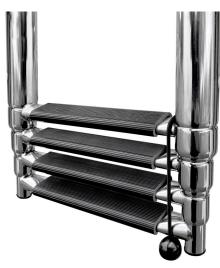

## **Component Description & Materials**

- Welded Stainless Steel
- Plastic Step Treads
- Round Stainless Steel Tubing
- 25° Boarding Angle
- Securing method Bungee Cord
- Plastic End Caps on all Stainless Steel Tube Ends
- Mounting Hardware: 6 Stainless Steel 1/4" x 1-1/4" Phillips Pan Head Screws with Stainless Steel nuts & washers

## **Dimensions**

- Overall Height (ladder down) 42.25"
- Overall Width 12"
- Handle Height N/A
- N/A Entry Between Handles
- Steps Extend Down 40.25" Below Deck
- Steps are .66" thick x 1.44"wide x 8.25" long
- Standoffs .N/A
- Frame Tubing: .1.5" 1.27" 1.01" .755"
- Deck Hinge 1.20" x 1.95" x 6.5"
- Weight 8 LBS 3.4 Oz