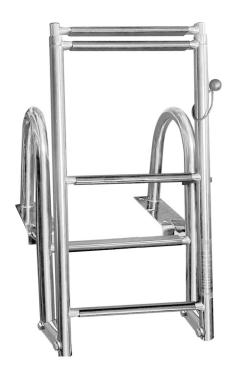

## Spec Sheet — Overton's #735794 / Model #38045 Top Mount 4 Step Folding/Telescopic Ladder

## **Component Description & Materials**

- Welded Stainless Steel
- Plastic Step Treads
- Round Stainless Steel Tubing
- 20° Boarding Angle
- Securing method Plastic Clip & Bungee Cord
- Plastic End Caps on all Stainless Steel Tube Ends
- Angled Mounting Plate
- Mounting Hardware: 6 Stainless Steel 1/4" x 1-1/4" Phillips
   Pan Head Screws with Stainless Steel nuts & washers

## **Dimensions**

- Overall Height (ladder down) 54"
- Overall Width 14.625"
- Handle Height 9.75"
- 11.25" Entry Between Handles
- Steps Extend Down 47" Below Deck
- Steps are .76" thick x 1.43"wide x 11.75" long
- Standoffs .N/A
- Frame Tubing: 1.25" 1"
- Angled Mounting Plate .111 Thick 3 hole 1" x 2.75" x 9"
- Weight 13 LBS 6.7 Oz