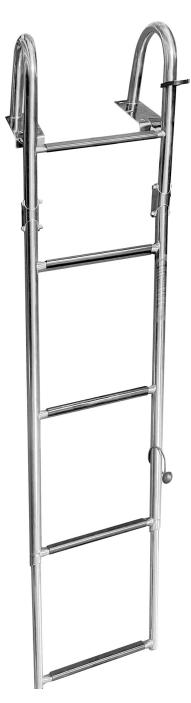

## Spec Sheet — Overton's #735794 / Model #38045 Top Mount 4 Step Folding/Telescopic Ladder

## **Component Description & Materials**

- Welded Stainless Steel
- Plastic Step Treads
- Round Stainless Steel Tubing
- 20° Boarding Angle
- Securing method Plastic Clip & Bungee Cord
- Plastic End Caps on all Stainless Steel Tube Ends
- Angled Mounting Plate
- Mounting Hardware: 6 Stainless Steel 1/4" x 1-1/4" Phillips
   Pan Head Screws with Stainless Steel nuts & washers

## **Dimensions**

- Overall Height (ladder down) 54"
- Overall Width 14.625"
- Handle Height 9.75"
- 11.25" Entry Between Handles
- Steps Extend Down 47" Below Deck
- Steps are .76" thick x 1.43"wide x 11.75" long
- Standoffs .N/A
- Frame Tubing: 1.25" 1"
- Angled Mounting Plate .111 Thick 3 hole 1" x 2.75" x 9"
- Weight 13 LBS 6.7 Oz